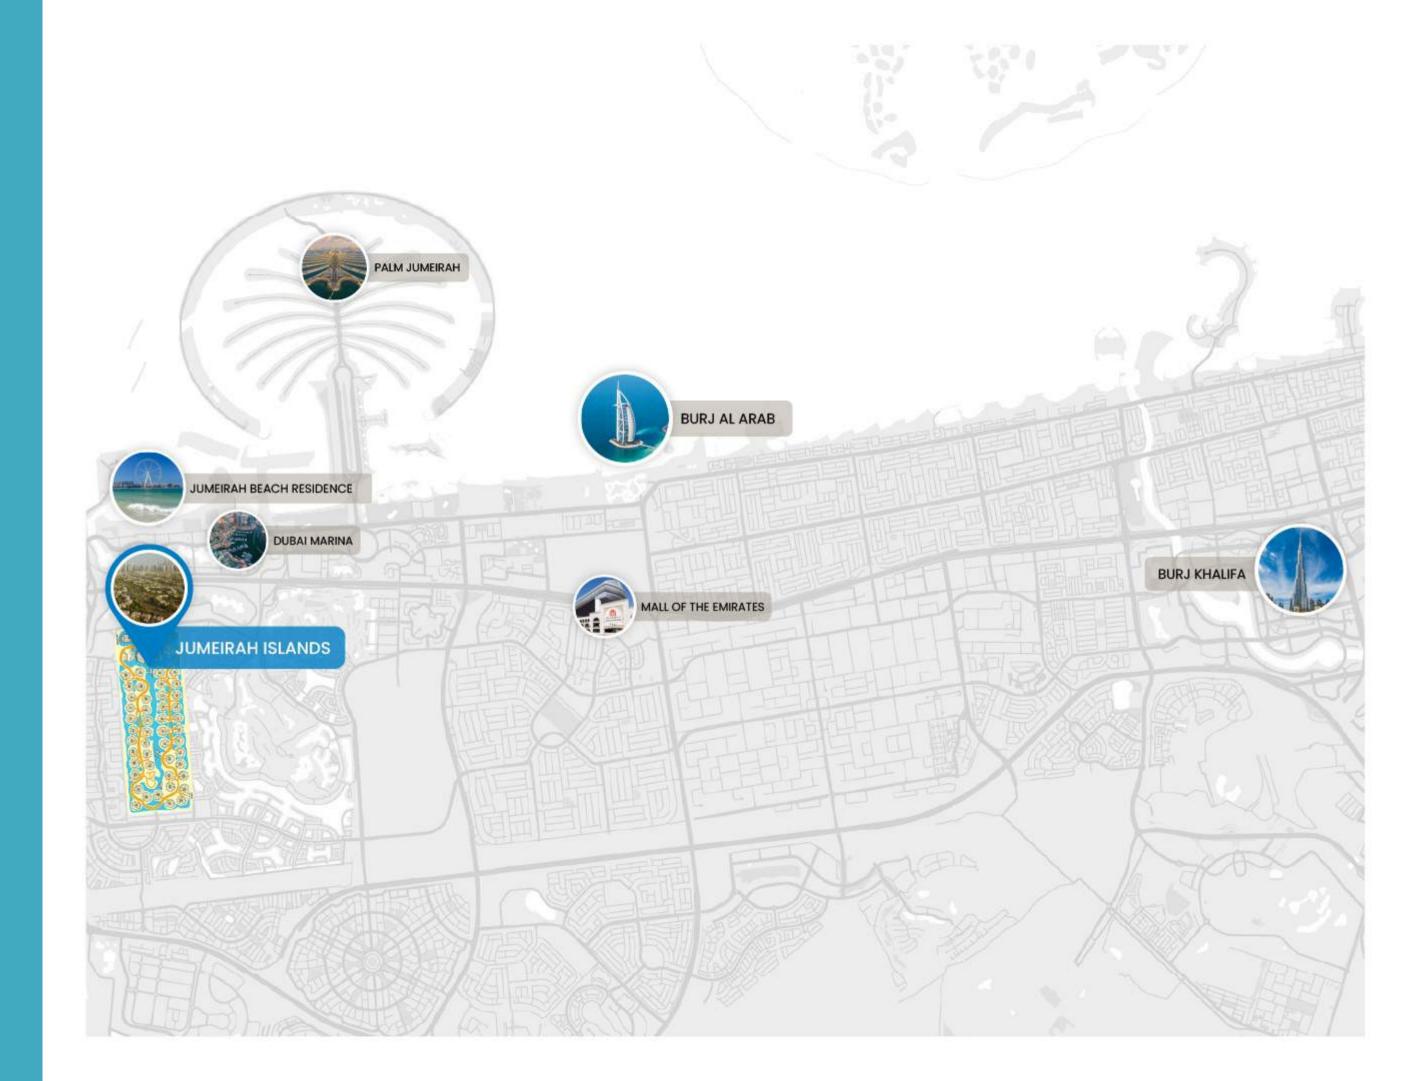

## PERFECTLY CONNECTED

Jumeirah Islands is located in close proximity to several schools and has easy access to Dubai's main roads, landmarks and attractions.

5

Mins to Dubai Marina 5

Mins to Sheikh Zayed Road

15

Mins to
Mall of the Emirates

25

Mins to Downtown Dubai

25

Mins to Dubai Int'l Airport