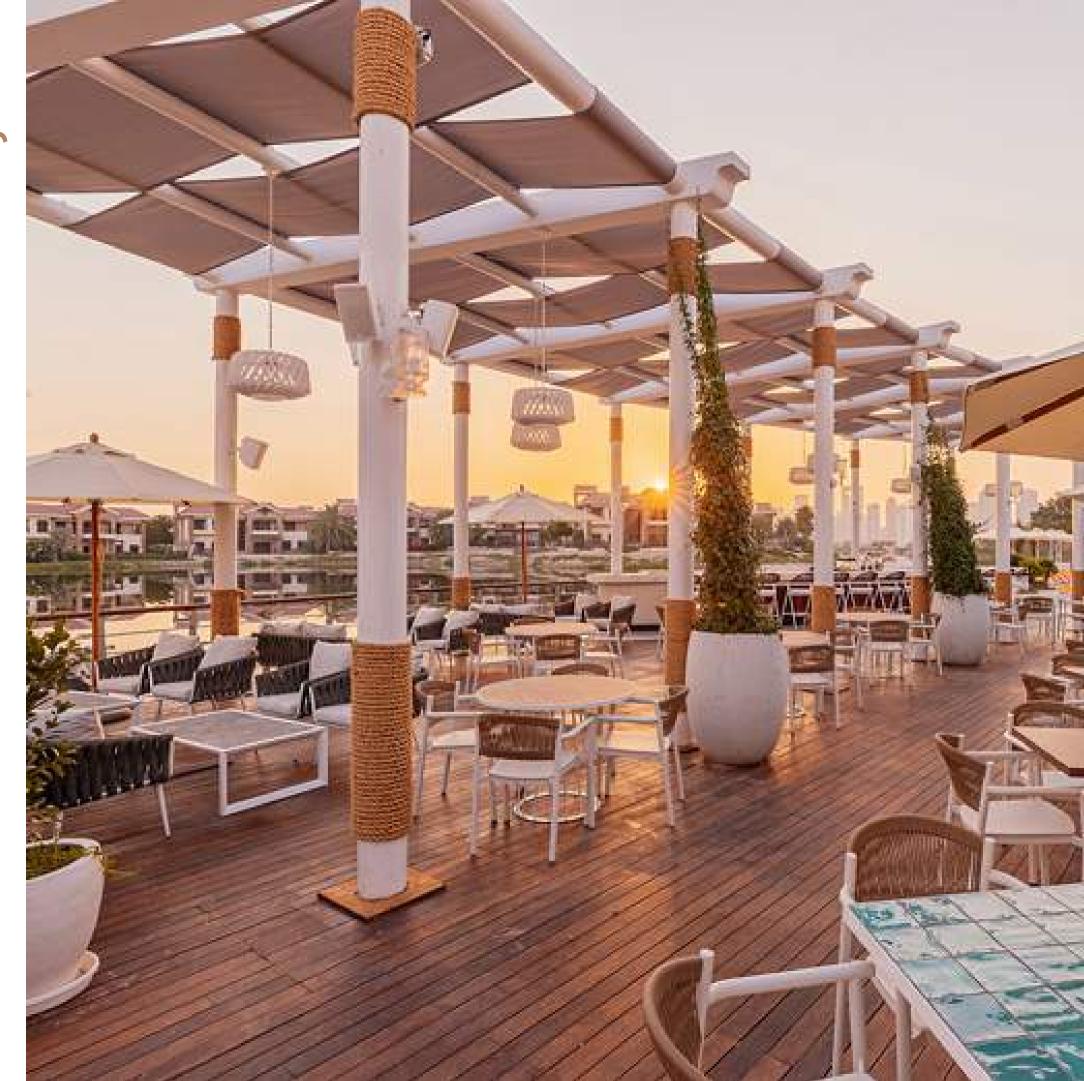

## HIGH STANDING FACILITIES

Residents of Jumeirah Islands will be able to enjoy an active lifestyle with access to a range of services.

The 4,000 square metre clubhouse has been completely refurbished. Now offering a restaurant, pub, beauty salon, wellness centre and gym all under one roof and of course a large swimming pool, offering 360 degree views of the lakes and the beautiful villas.

The resort also offers facilities for children, including a nursery, children's pool and numerous parks, as well as a supermarket and medical clinic.