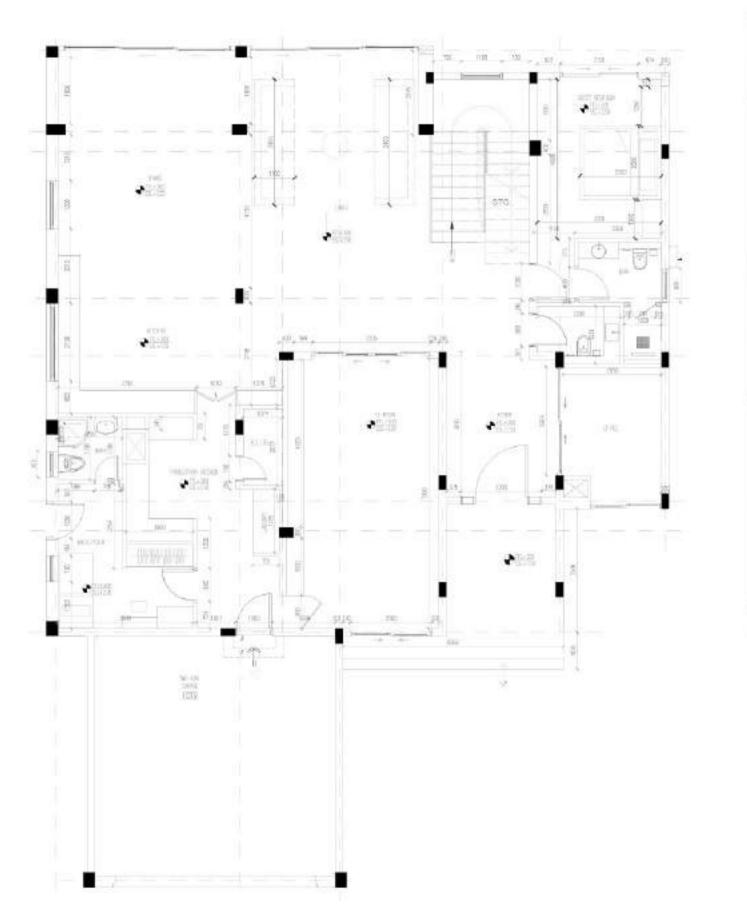

bedrooms and several sumptuous bathrooms.

The exterior is simply paradise. It's quiet and relaxing, with an infinity pool.

If you are looking for a luxurious family villa, join us on the island!

BUA 6410 SQFT

PLOT 10 636 SQFT

5 BEDROOMS

FULLY FURNISHED





## KEY FEATURES & BRANDS

### **KEY FEATURES**

- · Big Plot / Partial Lake View
- Premium European Brands
- Modern High-End Luxury Layout
- · Prime Cluster in Jumeirah Islands
- Peaceful & Quiet Location
- · 6m height motorized sliding window

#### **APPLIANCIES**

- · Oven: SMEG
- · Microwave: SMEG
- · Dishwasher: ELBA ITALY
- · Built-in Fridge and Freezer: ELBA ITALY
- · Induction Hob: NIKOLA TESLA
- Wine Chiller: VESTFROST

#### TILES

· PORCELANOSA/ARGENTA

#### SANITARIES

· PORCELANOSA











NIKOLATESLA

# FLOOR PLAN