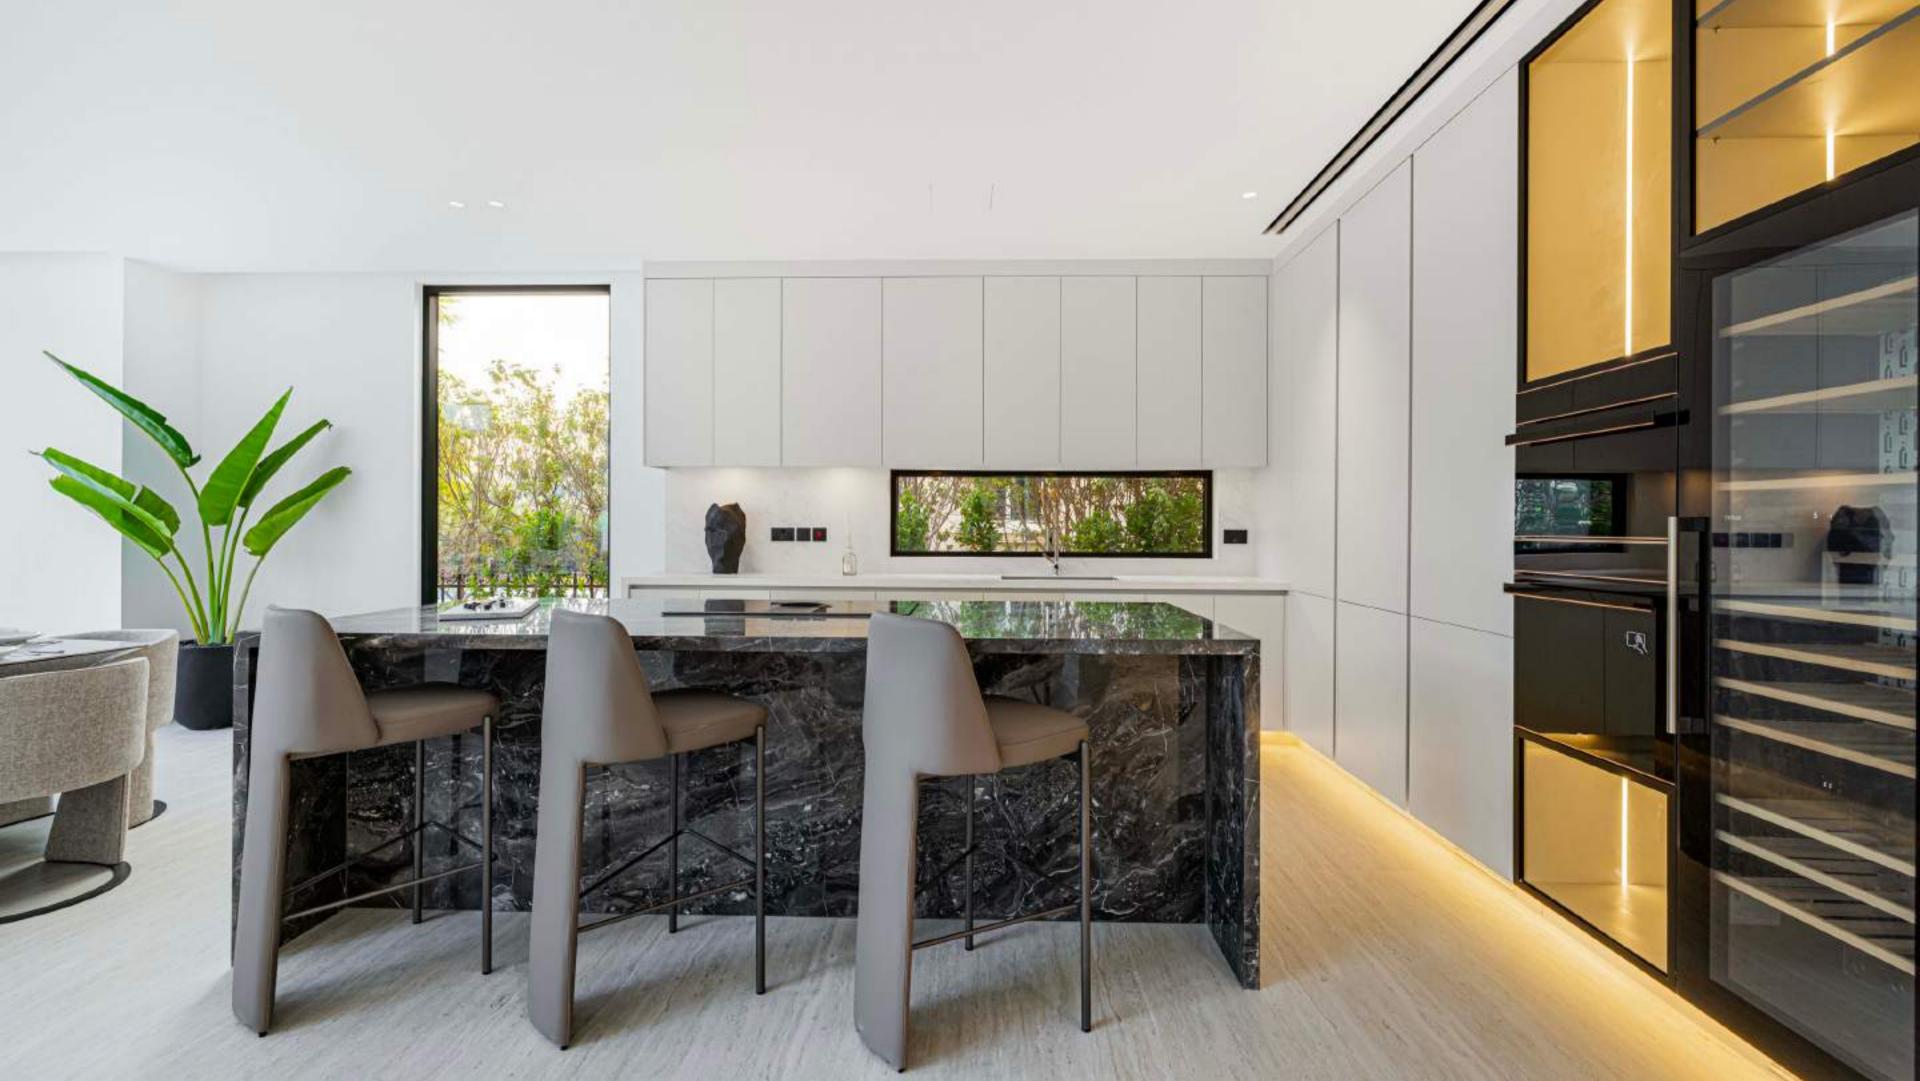

### A PREMIUM LIFESTYLE

We are delighted to present this beautiful, fully renovated, 5 bedrooms villa in a luxurious minimalist style in Jumeirah Islands.

Our "Miami Style" collection offers villas that have been extended and modernised to create a dream family home.

Every detail of this property has been designed to provide you a luxurious, spacious and open-plan setting.

Our signature, white colour scheme and chic details make all the difference, especially in a luxurious layout. You will find a large fully furnished house with large bedrooms and several sumptuous bathrooms.

### **KEY FEATURES**

- · Big Plot / Partial Lake View
- Premium European Brands
- Modern High-End Luxury Layout
- · Prime Cluster in Jumeirah Islands
- Peaceful & Quiet Location
- · 6m height motorized sliding window

#### **APPLIANCIES**

- · Oven: SMEG
- · Microwave: SMEG
- · Dishwasher: ELBA ITALY
- · Built-in Fridge and Freezer: ELBA ITALY
- · Induction Hob: NIKOLA TESLA
- Wine Chiller: VESTFROST