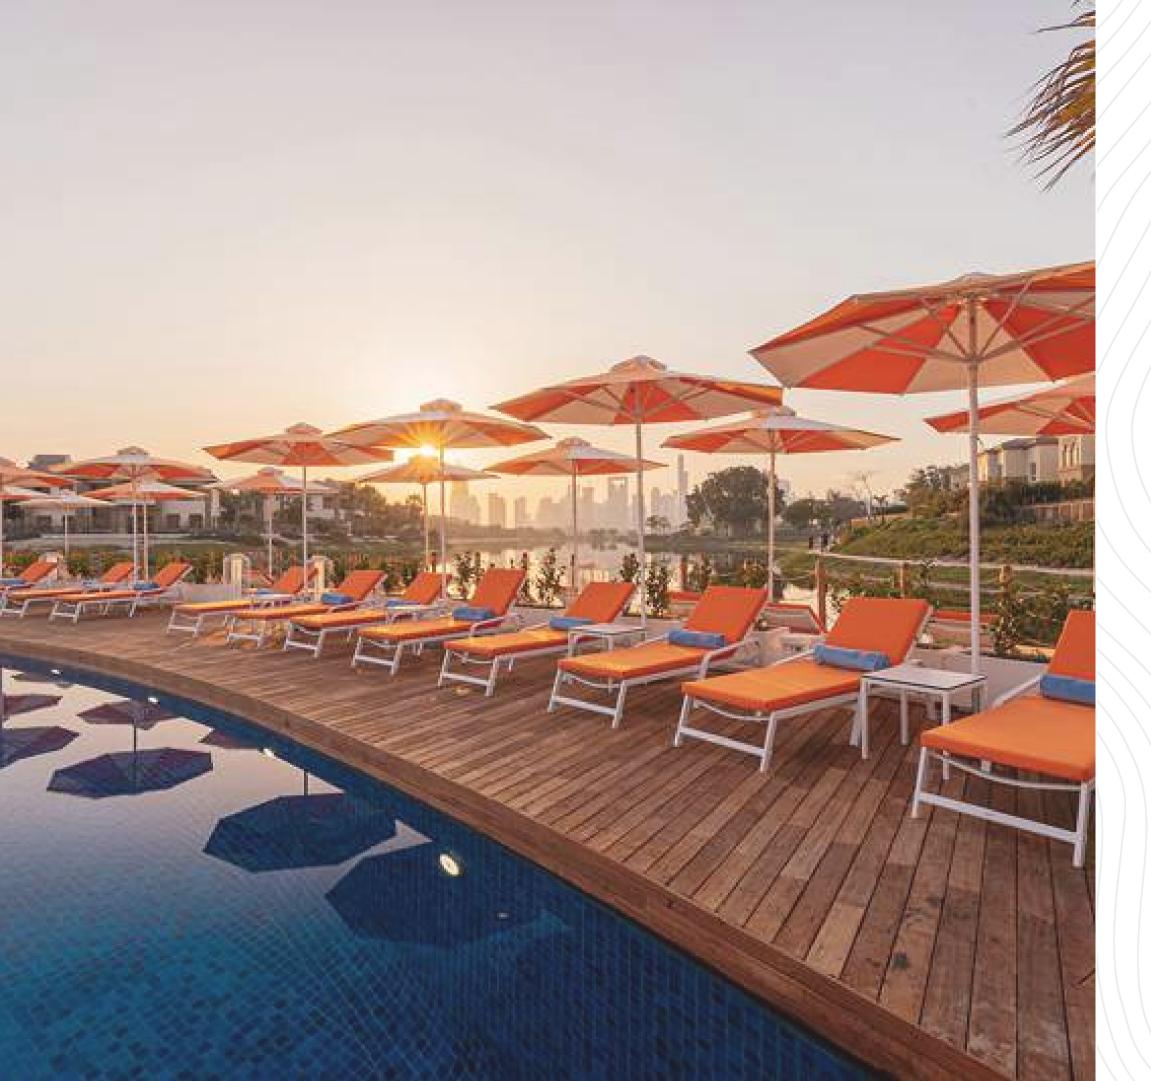

## HIGH STANDING FACILITIES

Residents of Jumeirah Islands will be able to enjoy an active lifestyle with access to a range of services.

The 4,000 square metre clubhouse has been completely refurbished. Now offering a restaurant, pub, beauty salon, wellness centre and gym all under one roof and of course a large swimming pool, offering 360 degree views of the lakes and the beautiful villas.