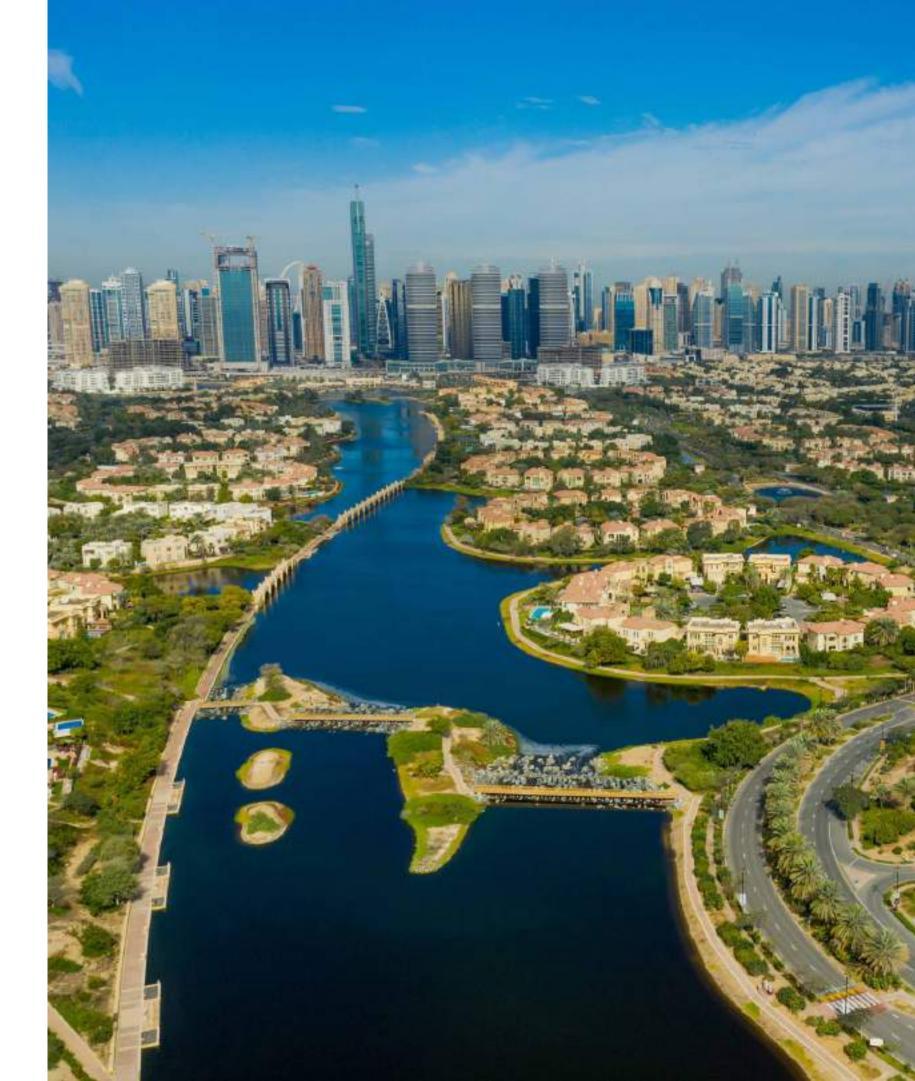

## JUMEIRAH ISLANDS AN ICONIC LOCATION

Set within the heart of Dubai, Jumeirah Islands offers an unparalleled living experience with its world-first 23:77 water-to-land ratio.

This engineering marvel comprises 46 clusters of man-made islands spread across 300 hectares, each surrounded by seawater to mimic a natural beach environment.

Advanced technologies pump 400 liters of seawater per second from the Gulf to sustain vibrant artificial lakes and canals.

These groundbreaking features, along with a focus on sustainability—evidenced by a state-of-the-art district cooling system and meticulous landscaping—combine to make Jumeirah Islands more than just a residence; it's an "out-of-this-world experience" for those who desire the epitome of luxury and waterfront living.