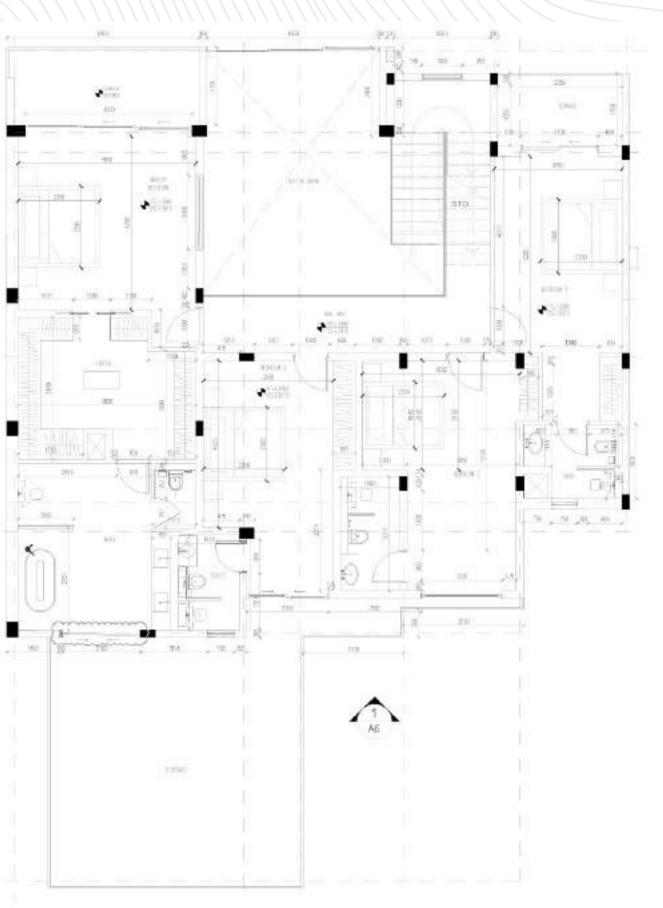

drooms and several sumptuous bathrooms.

The exterior is simply paradise. It's quiet and relaxing, with an infinity pool.

If you are looking for a luxurious family villa, join us on the island!

BUA 6410 SQFT

PLOT 10 636 SQFT

5 BEDROOMS

FULLY FURNISHED





## KEY FEATURES & BRANDS

### **KEY FEATURES**

- · Big Plot / Partial Lake View
- Premium European Brands
- Modern High-End Luxury Layout
- · Prime Cluster in Jumeirah Islands
- Peaceful & Quiet Location
- · 6m height motorized sliding window

#### **APPLIANCIES**

- · Oven: SMEG
- · Microwave: SMEG
- · Dishwasher: ELBA ITALY
- · Built-in Fridge and Freezer: ELBA ITALY
- · Induction Hob: NIKOLA TESLA
- Wine Chiller: VESTFROST

#### TILES

· PORCELANOSA/ARGENTA

#### SANITARIES

· PORCELANOSA











NIKOLATESLA

# FLOOR PLAN